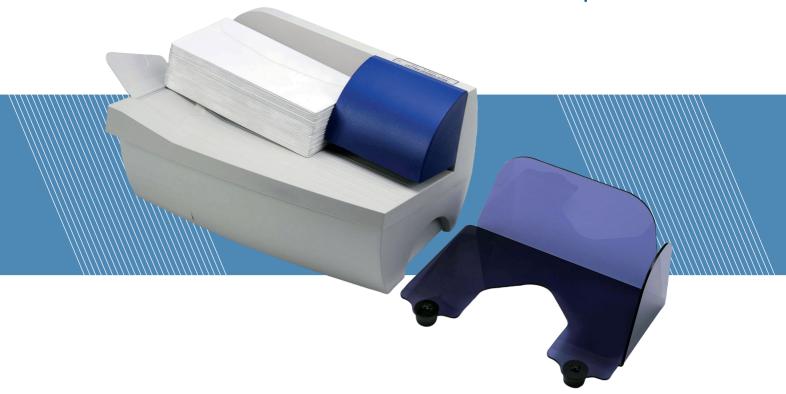

## Automatic letter opener OL 220

The "small one" with self adjusting envelope feeding up to B4 size

The **OL 220** opens your letters with the slitting technology. The advantage is that there is no paper waste. Envelopes of different formats up to 4 mm thickness are being opened reliably thanks to the self adjusting envelope feeding.