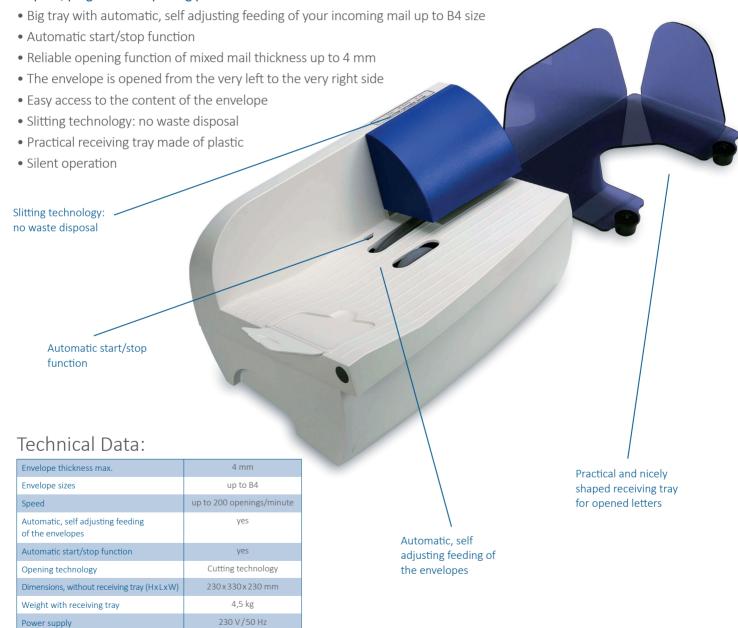

The **OL 220** opens your letters with the slitting technology. The advantage is that there is no paper waste. Envelopes of different formats up to 4 mm thickness are being opened reliably thanks to the self adjusting envelope feeding.